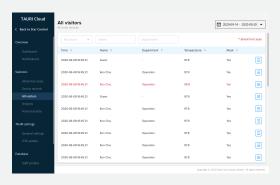

### Visitor temperature results

View all visitor temperature check results (date, time, temperature result, mask detection).

### **Staff temperature results**

View all staff temperature check results (name, department, date, time, temperature result, mask detection).

### Temperature results (all)