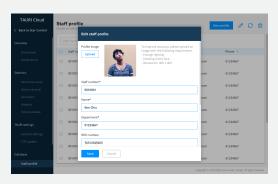

# Add staff profiles

Create sub accounts for all staff, group them according to departments and assign various types of access to them.

## Create staff profile