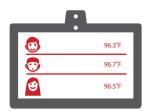

### **Staff temperature results**

View all staff temperature check results (name, department, date, time, temperature result, mask detection).