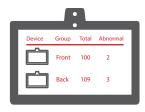

#### **Detection records in devices**

Organize devices by names or groups and view collected data of each device with abnormal cases highlighted.

#### **Dashboard**