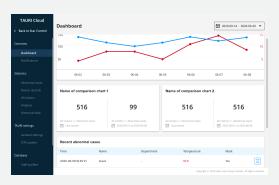

#### **Dashboard**

### Temperature analysis chart

Analyze and compare overall collected data or choose a specified time frame with simple visual charts.

### Temperature results (all)