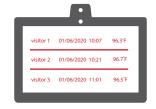

### Visitor temperature results

View all visitor temperature check results (date, time, temperature result, mask detection).

### Temperature results (all)